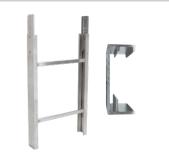

### Accessories/Load carrying devices:

Ladder section 2 m 250 kg Art. No. 02888

Angle track section Art. No. 02828

**Rigid platform** Art. No. 02253

Head section with control Art. No. 19770

Ladder section 1 m 250 kg Art. No. 02889

Ladder prop Art. No. 05643

Rotating platform Art. No. 18722

Assembly arm Art. No. 02205

Height-adjustable foot section Art. No. 11295

Support bar Art. No. 03394

Head section support Art. No. 10061

For further accessories visit: www.geda.de