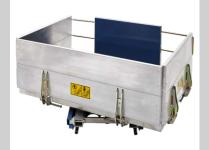

### Accessories/Load carrying devices:

Ladder section 2 m 250 kg Art. No. 02888

Angle track section Art. No. 02828

**Rigid platform** Art. No. 02253

Head section with control Art. No. 19770

Ladder section 1 m 250 kg Art. No. 02889