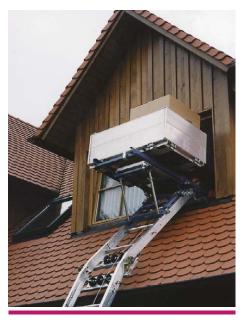

#### **GEDA REMOVAL HOIST**

The GEDA Removal Hoist puts an end to cumbersome carrying of bulky furniture or heavy moving boxes through small staircases.

Three different variants are available, which can be used individually depending on the situation on site. The transport professional is available in the following versions: "GEDA Removal Hoist 200 Standard", "GEDA Removal Hoist 250 Comfort" and "GEDA Removal Hoist 250 Perfect".

Depending on the type, the hoist transports up to 250 kg quickly and safely up to a maximum height of 18.3 m.

All models have a small footprint – during transport and during use. Narrow pavements or tight courtyards are no problem for the GEDA removal lift.

If particularly delicate pieces of furniture or removal goods have to be transported, we recommend using the "GEDA Removal Lift 250 Perfect". The hoist is equipped with a special soft start feature which ensures particularly gentle transport.