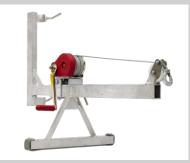

### Accessories/Load carrying devices:

Ladder section 2 m 250 kg Art. No. 02888

Angle track section Art. No. 02828

**Rigid platform** Art. No. 02253

Head section with control Art. No. 19770

Ladder section 1 m 250 kg Art. No. 02889