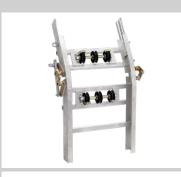

### Accessories/Load carrying devices:

Ladder section 2 m 250 kg Art. No. 02888

Angle track section Art. No. 02828

**Rigid platform** Art. No. 02253

Head section with control Art. No. 19770

Ladder section 1 m 250 kg Art. No. 02889

Ladder prop Art. No. 05643

Rotating platform Art. No. 18722

Assembly arm Art. No. 02205

Height-adjustable foot section Art. No. 11295

Support bar Art. No. 03394

Head section support Art. No. 10061

For further accessories visit: www.geda.de