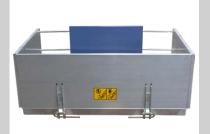

### Accessories/Load carrying devices:

Ladder section 2 m 250 kg Art. No. 02888

Angle track section Art. No. 02828

**Rigid platform** Art. No. 02253

Head section with control Art. No. 19770

Ladder section 1 m 250 kg Art. No. 02889