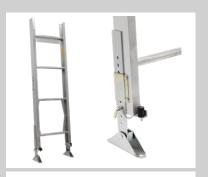

### Accessories/Load carrying devices:

Ladder section 2 m 250 kg Art. No. 02888

Angle track section Art. No. 02828

**Rigid platform** Art. No. 02253

Head section with control Art. No. 19770

Ladder section 1 m 250 kg Art. No. 02889

Ladder prop Art. No. 05643

Rotating platform Art. No. 18722

Assembly arm Art. No. 02205

Height-adjustable foot section Art. No. 11295

Support bar Art. No. 03394

Head section support Art. No. 10061

For further accessories visit: www.geda.de