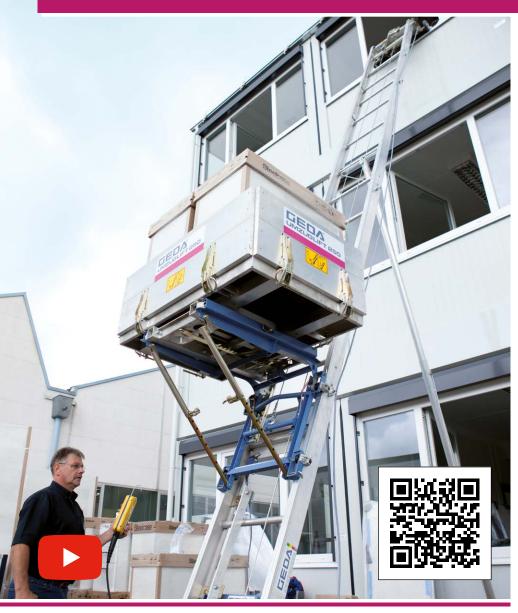

#### **GEDA REMOVAL HOIST**

The GEDA Removal Hoist puts an end to cumbersome carrying of bulky furniture or heavy moving boxes through small staircases.

Three different variants are available, which can be used individually depending on the situation on site. The transport professional is available in the following versions: "GEDA Removal Hoist 200 Standard", "GEDA Removal Hoist 250 Comfort" and "GEDA Removal Hoist 250 Perfect".

Depending on the type, the hoist transports up to 250 kg quickly and safely up to a maximum height of 18.3 m.

All models have a small footprint – during transport and during use. Narrow pavements or tight courtyards are no problem for the GEDA removal lift.

If particularly delicate pieces of furniture or removal goods have to be transported, we recommend using the "GEDA Removal Lift 250 Perfect". The hoist is equipped with a special soft start feature which ensures particularly gentle transport.