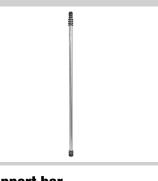

Ladder prop Art. No. 05643

Rotating platform Art. No. 18722

Assembly arm Art. No. 02205

Height-adjustable foot section Art. No. 11295

Support bar Art. No. 03394

Head section support Art. No. 10061

For further accessories visit: www.geda.de