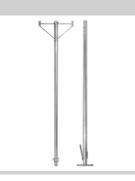

Ladder prop Art. No. 05643

Rotating platform Art. No. 18722

Assembly arm Art. No. 02205

Height-adjustable foot section Art. No. 11295

Support bar Art. No. 03394

Head section support Art. No. 10061

For further accessories visit: www.geda.de