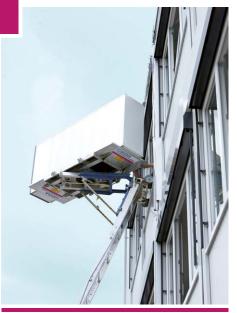

Depending on the type, the hoist transports up to 250 kg quickly and safely up to a maximum height of 18.3 m.

All models have a small footprint – during transport and during use. Narrow pavements or tight courtyards are no problem for the GEDA removal lift.

If particularly delicate pieces of furniture or removal goods have to be transported, we recommend using the "GEDA Removal Lift 250 Perfect". The hoist is equipped with a special soft start feature which ensures particularly gentle transport.