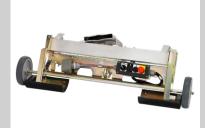

### Accessories/Load carrying devices:

Ladder section 2 m 250 kg Art. No. 02888

Angle track section Art. No. 02828

**Rigid platform** Art. No. 02253

Head section with control Art. No. 19770

Ladder section 1 m 250 kg Art. No. 02889