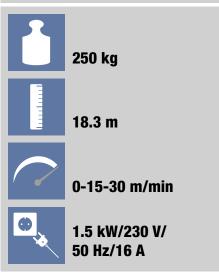

Depending on the type, the hoist transports up to 250 kg quickly and safely up to a maximum height of 18.3 m.

All models have a small footprint – during transport and during use. Narrow pavements or tight courtyards are no problem for the GEDA removal lift.

Technische Daten: