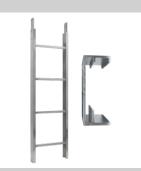

### Accessories/Load carrying devices:

Ladder section 2 m 250 kg Art. No. 02888

Angle track section Art. No. 02828

**Rigid platform** Art. No. 02253

Head section with control Art. No. 19770

Ladder section 1 m 250 kg Art. No. 02889

Ladder prop Art. No. 05643

Rotating platform Art. No. 18722

Assembly arm Art. No. 02205

Height-adjustable foot section Art. No. 11295

Support bar Art. No. 03394

Head section support Art. No. 10061

For further accessories visit: www.geda.de