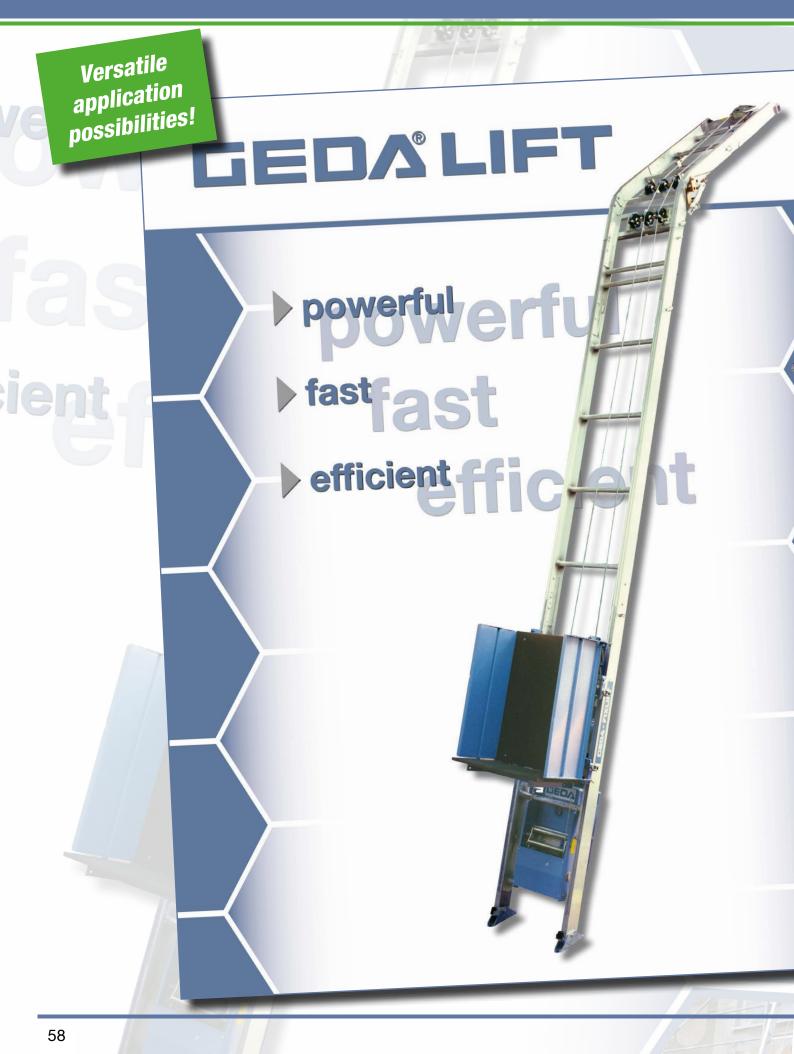

### **GEDA LIFT**



## GEDA LIFT



### **GEDA REMOVAL HOIST**







#### **GEDA REMOVAL HOIST**

The GEDA Removal Hoist puts an end to cumbersome carrying of bulky furniture or heavy moving boxes through small staircases.

Three different variants are available, which can be used individually depending on the situation on site. The transport professional is available in the following versions: "GEDA Removal Hoist 200 Standard", "GEDA Removal Hoist 250 Comfort" and "GEDA Removal Hoist 250 Perfect".

Depending on the type, the hoist transports up to 250 kg quickly and safely up to a maximum height of 18.3 m.

All models have a small footprint – during transport and during use. Narrow pavements or tight courtyards are no problem for the GEDA removal lift.

If particularly delicate pieces of furniture or remo