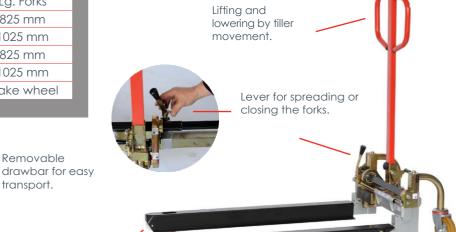

#### Capacity 750 kg

(1000 kg in special production) Variable geometry: 400 - 800 mm 2 fork lengths: 825 and 1025 mm Lift path: 100 mm Lift height on forks: 180 mm Front polyurethane rollers Ø 75 mm Rear polyurethane wheels Ø 125 mm Removable drawbar

## VARIABLE GEOMETRY PALLET TRUCK

| Reference    | Capacity | Lg. Forks   |
|--------------|----------|-------------|
| 900 0000 392 | 750 kg   | 825 mm      |
| 900 0000 393 | 750 kg   | 1025 mm     |
| 905 0000 004 | 1000 kg  | 825 mm      |
| 905 0000 005 | 1000 kg  | 1025 mm     |
| 901 0001 575 | Option   | Brake wheel |
|              |          |             |

Return of forks : width 35 mm - thickness 2.5 mm Allowing loads to be taken directly from the ground.

Removable

transport.

Small rollers at the front to pass over the pallets' counter boards.