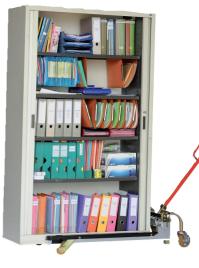

### An indispensable companion wherever there is a load to move.

**MANUVIT's** flagship product, the **PAL-BAC** is a manual pallet truck that moves loads effortlessly by gripping the ground directly with its forks and variable geometry.

Easy door access, small footprint, can also be used as a standard pallet truck.

#### **IDEAL FOR :**

Solid cupboards, Furniture, Household appliances, Wooden dispensers, Vending machines, safes, photocopiers, bins, boxes...