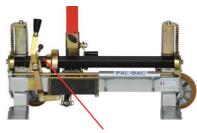

# PRINCIPLE OF VARIABLE GEOMETRY

The extension and retraction of the frame is achieved by a back and forth movement of the lever, with the lever giving the direction of movement.

Lever on the left = retraction

Raise

Right-hand lever = extension

MANUVIT SAB .P. 123 P.A. 2, rue de l'Industrie F-89303 Joigny Cedex Tel: +33.03.86.92.95.95 - Fax: +33.03.86.92.95.99 Contact France: contact@manuvit.fr - Contact Export: export@manuvit.com